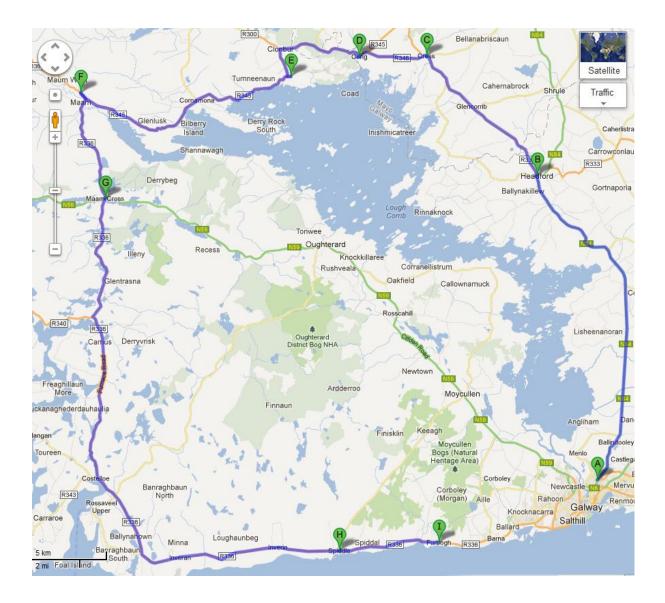

| d Kirwan Roundabout                                         | 18 Metres                 |
|-------------------------------------------------------------|---------------------------|
|                                                             |                           |
| labout, take the 1st exit onto Headford                     | 23.9 KM                   |
|                                                             | About 21 mins             |
| w N84                                                       |                           |
| he Square/N84                                               | 24.0 KM                   |
| nins Approximate Overall Distanc                            | e – 24.0 KM / 14.9 Miles  |
| B. Headford, Co. Galway                                     |                           |
| ontinue straight on.                                        | 66 Metres                 |
| v R334, through village of Glencorrib.                      | 11.3 KM                   |
|                                                             | About 12 mins             |
| nins Approximate Overall Distance                           | ce – 35.4 KM / 21.9 Miles |
| C. Cross, Co. Mayo                                          |                           |
| ırn left onto R346, signposted Cong.                        | 110 Metres                |
| 45.                                                         | 3.9 KM                    |
| ut, take 2 <sup>nd</sup> exit to Car Park, <b>Regroup</b> . | 800 Metres                |
| s Approximate Overall Distan                                | ce – 40.1 KM / 24.9 Miles |
| D. Cong, Co. Mayo                                           |                           |
| ke 2 <sup>nd</sup> exit on to R345 toward Main Street       | 400 Metres                |
| on R345                                                     | 5.7 KM                    |
| on R345                                                     | 1.9 KM                    |
|                                                             | 220 Metres                |
| s Approximate Overall Distan                                | ce – 48.3 KM / 30.0 Miles |
| E. Ardaun West, Co. Galway                                  |                           |
| d R345                                                      | 220 Metres                |
| onto R345                                                   | 6.9 KM                    |
| on R345                                                     | 9.1 KM                    |
| onto R336                                                   | 550 Metres                |
| nins Approximate Overall Distan                             | ce – 65.2 KM / 40.5 Miles |
| F. Maum, Co. Galway                                         |                           |
| on R336 toward R345                                         | 550 Metres                |
| on R336                                                     | 7.5 KM                    |
| have before we turn right acts NEO                          | 8 Metres                  |
| here before we turn right onto N59                          |                           |
| s Approximate Overall Distant                               | ce – 73.2 KM / 45.5 Miles |
| G. Maam Cross, Co. Galway                                   |                           |
| 9 toward R336                                               | 8 Metres                  |
| 336                                                         | 8.8 KM                    |
| nace Road/R336                                              | 11.4 KM                   |
| on Furnace Road/R336, continue to follow R336               | 6.1 KM                    |
| on R336                                                     | 13.7 KM                   |
| nins Approximate Overall Distanc                            |                           |
| piddal, Co. Galway, Stop for photos on pier (10             |                           |
| rr Na gCurragh/R336                                         | 6.8 KM                    |
| Approximate Overall Distance                                | ce – 120.0 KM / 74.5 Mile |
| I. Furbogh, Co. Galway                                      |                           |
| s, Furbo for Food, End of the run.                          |                           |
| s,                                                          |                           |